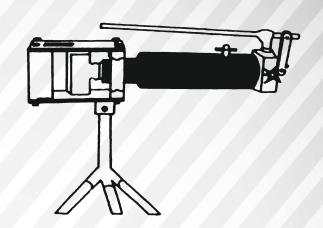

### LSC 4M Motorised bending machine:

### **Description:**

- · Motorized operation will reduce man efforts.
- Limit switch are used for monotonous bending of desired angle.
- Foot operated & Easy to handle.

#### Specification:

Machine 1000mm x 500mm x 1100 mm

Pump 325mm x 550mm

Motor 2HP motor, 3 Phase 440v/ 50Hz

Weight 300 Kg Approx
Bend upto Busbar Size 200mm x 12mm

RIDDHI SIDDHI INDUSTRIES