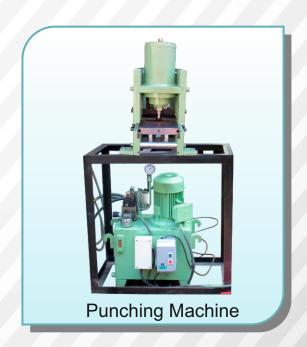

### LSC 6: Punching Machine

#### **Description:**

- Increases productivity by reducing punching time to 10 seconds of any size.
- 100% wastage recovered
- Claim your machine free from recovered wastage.

#### Specification:

Machine 525mm x 900mm x 1000mm

Pump 325mm x 550mm

Motor 3HP motor, 3 Phase 440v/ 50Hz

Weight 450 Kg Approx
Busbar Thickness 200mm x 12mm

Circular Punch 8mm, 10mm, 12mm, 14mm

Oblong Punch 14mm x 18mm