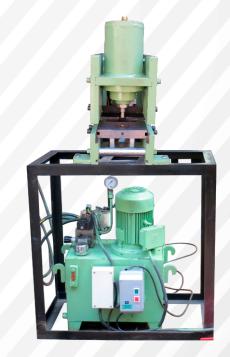

### LSC 6: Punching Machine

#### **Description:**

- Increases productivity by reducing punching time to 10 seconds of any size.
- 100% wastage recovered
- Claim your machine free from recovered wastage.

#### Specification:

Machine 525mm x 900mm x 1000mm

Pump 325mm x 550mm

Motor 3HP motor, 3 Phase 440v/ 50Hz

Weight 450 Kg Approx
Busbar Thickness 200mm x 12mm

Circular Punch 8mm, 10mm, 12mm, 14mm

Oblong Punch 14mm x 18mm