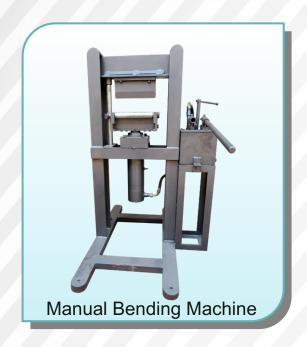

### LSC 4 Bending Machine:

### **Description:**

- · Manually Hand operated machine
- · Ideal for factory operation.

### Specification:

Size 1100mm x 750mm x 1000mm

Weight 160 Kg Approx
Bend upto Busbar Size 200mm x 12mm