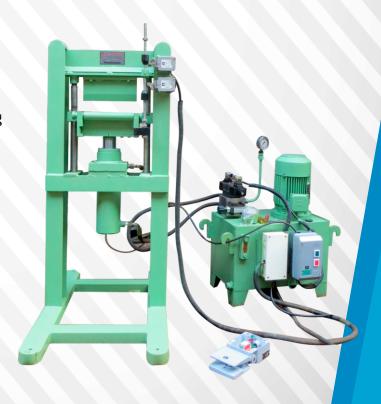

### LSC 6: Punching Machine

#### **Description:**

- Increases productivity by reducing punching time to 10 seconds of any size.
- 100% wastage recovered
- Claim your machine free from recovered wastage.

#### Specification:

Machine 525mm x 900mm x 1000mm

Pump 325mm x 550mm

Motor 3HP motor, 3 Phase 440v/ 50Hz

Weight 450 Kg Approx
Busbar Thickness 200mm x 12mm

Circular Punch 8mm, 10mm, 12mm, 14mm

Oblong Punch 14mm x 18mm