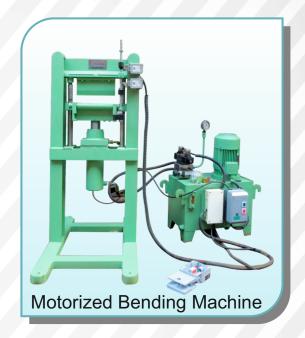

### LSC 4M Motorised bending machine:

### **Description:**

- · Motorized operation will reduce man efforts.
- Limit switch are used for monotonous bending of desired angle.
- Foot operated & Easy to handle.

#### Specification:

Machine 1000mm x 500mm x 1100 mm

Pump 325mm x 550mm

Motor 2HP motor, 3 Phase 440v/ 50Hz

Weight 300 Kg Approx
Bend upto Busbar Size 200mm x 12mm

RIDDHI SIDDHI INDUSTRIES