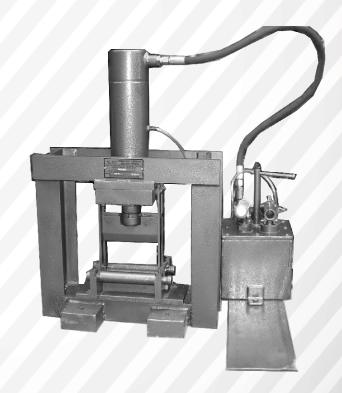

### LSC 5 Shearing Machine:

#### **Description:**

- Increases productivity by reducing shearing time to 8 seconds of any size.
- 0% wastage.

#### Specification:

Size 525mm x 900mm x 1000mm

Pump 325mm x 550mm

Motor 3HP motor, 3 Phase 440v/ 50Hz

Weight 450 Kg Approx
Busbar Thickness 200mm x 12mm