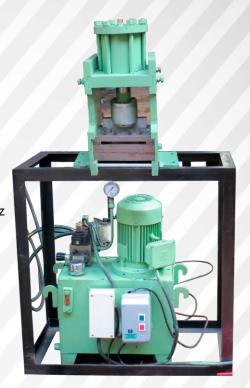

### LSC 6: Punching Machine

#### **Description:**

- Increases productivity by reducing punching time to 10 seconds of any size.
- 100% wastage recovered
- Claim your machine free from recovered wastage.

#### Specification:

Machine 525mm x 900mm x 1000mm

Pump 325mm x 550mm

Motor 3HP motor, 3 Phase 440v/ 50Hz

Weight 450 Kg Approx
Busbar Thickness 200mm x 12mm

Circular Punch 8mm, 10mm, 12mm, 14mm

Oblong Punch 14mm x 18mm