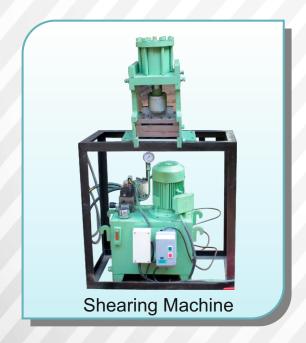

### LSC 5 Shearing Machine:

#### **Description:**

- Increases productivity by reducing shearing time to 8 seconds of any size.
- 0% wastage.

#### Specification:

Size 525mm x 900mm x 1000mm

Pump 325mm x 550mm

Motor 3HP motor, 3 Phase 440v/ 50Hz

Weight 450 Kg Approx
Busbar Thickness 200mm x 12mm