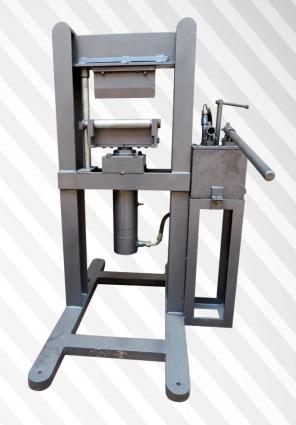

### LSC 6: Punching Machine

#### **Description:**

- Increases productivity by reducing punching time to 10 seconds of any size.
- 100% wastage recovered
- Claim your machine free from recovered wastage.

#### Specification:

Machine 525mm x 900mm x 1000mm

Pump 325mm x 550mm

Motor 3HP motor, 3 Phase 440v/ 50Hz

Weight 450 Kg Approx
Busbar Thickness 200mm x 12mm

Circular Punch 8mm, 10mm, 12mm, 14mm

Oblong Punch 14mm x 18mm